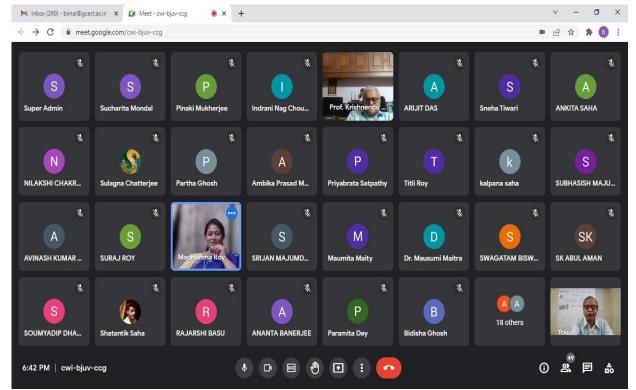

Snap shot of online quiz on International Women's day on 8<sup>th</sup> March 2021